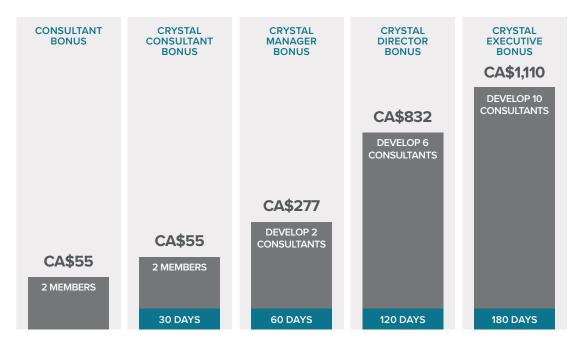

### TITLE ACHIEVEMENT BONUSES (EARN UP TO CA\$4549 IN BONUSES!)

Become a Consultant and instantly earn CA\$55! Continue to achieve higher titles within a certain timeframe, and get rewarded!

### CONSULTANT DEVELOPMENT BONUS

Earn CA\$111 for each of your first 20 personally-enrolled Consultants

### 20 CONSULTANTS x 111 = CA\$2,220 BONUS

### **TOTAL BONUS POTENTIAL = CA\$4549**

### HOW DO I QUALIFY FOR THE CRYSTAL TITLE ACHIEVEMENT BONUS?

Each level of the Crystal Title Achievement Bonus has a specific number of active & qualified personally-sponsored Consultants AND qualification timeframes required to earn. Those timeframes & number of Consultants are as follows:

- Crystal Consultant Become a Consultant within 30 days
- Crystal Manager Develop 2 Consultants within 60 days
- Crystal Director Develop 6 Consultants within 120 days
- Crystal Executive Develop 10 Consultants (5 on the left and 5 on the right) within 180 days

### WHAT DO I EARN FOR EACH LEVEL OF THE CRYSTAL TITLE ACHIEVEMENT BONUSES?

- Crystal Consultant CA\$110
- Crystal Manager CA\$277
- Crystal Director CA\$832
- Crystal Executive CA\$1110